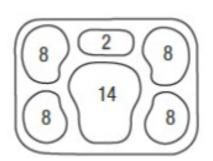

## **DIMENSIONS:**

Length: 14.88" Width: 9.50" Height: 1.38"

Height with lid: 2.75"

Compartment sizes:

14 oz, 8 oz, 8 oz, 8 oz, 8 oz, 2 oz